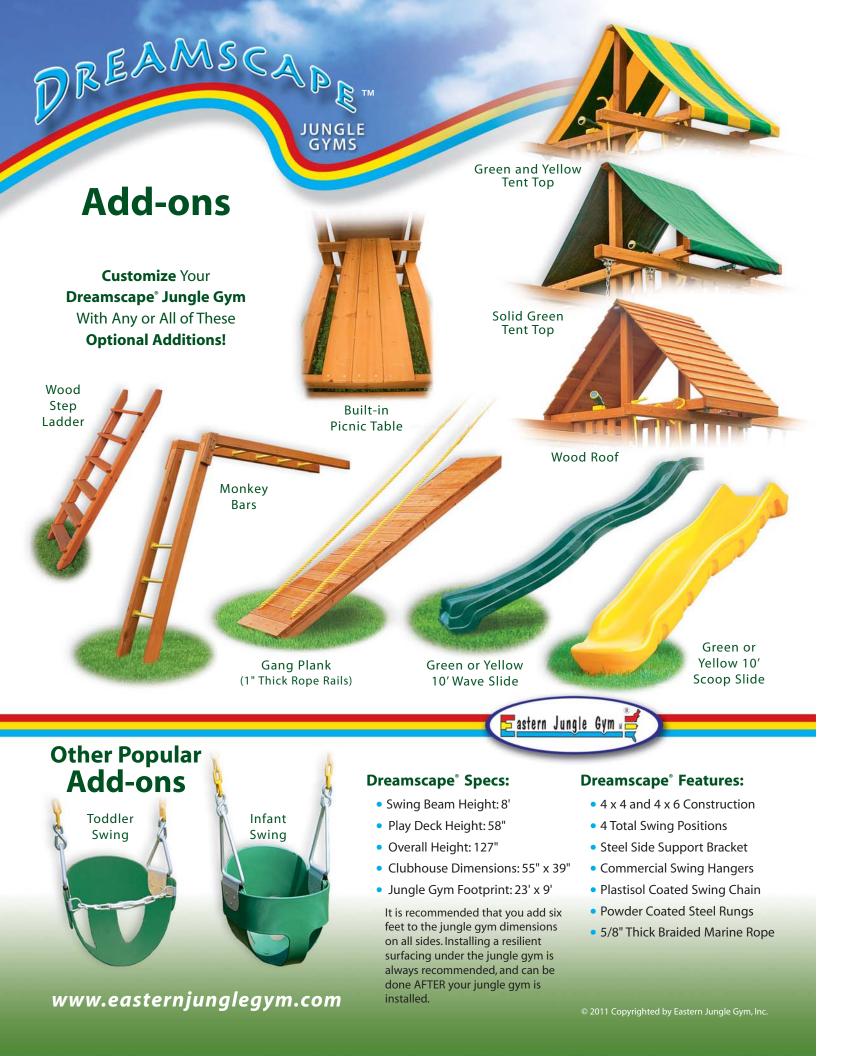

ting)

10' Green Wave Slide

<mark>5</mark>astern Jungle Gym 🛙 🗾

**Plastic Horse Glider** (So two kids can swing)

2200



With green and yellow tent top, green wave slide, picnic table, monkey bar, and gang plank.

## DREAMSCAR JUNGLE GYM

nu

Rock

Climbing

Wall

3-position 4x6 Swing Beam (8' high) with Commercial Swing Hangers 14′

23′

Yellow Steering Wheel

Jumbo Telescope

Green Gym Ring/ Trapeze Bar Combo

Monkey Bars and **Access Ladder** with Yellow **Powder Coated** Steel Ladder Rungs

> Gang Plank (1" Thick Rope Rails)

**Built-in Picnic Table** (Fits kids and adults)

Jacob's Ladder (5/8" Thick Rope)

Plastic **Horse Glider** 

10

Yellow Safety Grab Handles

2 Green **Sling Swings** (Chains feature protective coatin

(So two kids can swing)



<u>=</u>astern Jungle Gym 🛚 🛒