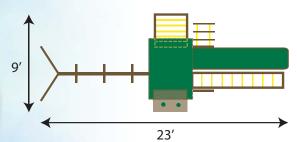

## DREAMSCAR JUNGLE GYM

nu

Rock

Climbing

Wall

3-position 4x6 Swing Beam (8' high) with Commercial Swing Hangers 14′

23′

Yellow Steering Wheel