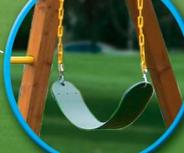

> Access Ladder with Yellow Powder Coated Steel Ladder Rungs

Jacob's

Ladder

Rope)

Yellow Steering Wheel

10' Green Wave Slide

2

3-position 4x6 swing beam (8' high) with Commercial Swing Hangers

Yellow Steering

Jacob's Ladder (5/8" Thick Rope)

**Monkey Bars** and Access Ladder with Yellow Powder Coated Steel Ladder Rungs

10' Green Wave Slide

3-position 4x6 swing beam (8' high) with Commercial Swing Hangers

Jacob's Ladder (5/8" Thick Rope)

Lanes Size

S. Hall

**3-position** 4x6 Swing Beam (8' high) with Commercial Swing Hangers

2 Green Sling Swings (Chains feature protective coating)

10' Green Wave Slide

<mark>5</mark>astern Jungle Gym 🛙 🗾