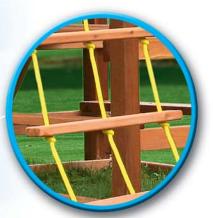

Jumbo Telescope

Green Gym Ring/ Trapeze Bar Combo

Monkey Bars and **Access Ladder** with Yellow **Powder Coated** Steel Ladder Rungs

> Gang Plank (1" Thick Rope Rails)

**Built-in Picnic Table** (Fits kids and adults)