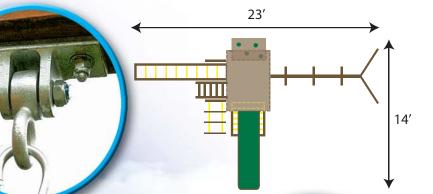

## DREAMSCAR JUNGLE GYM

nu

Rock

Climbing

Wall

3-position 4x6 Swing Beam (8' high) with Commercial Swing Hangers 14′

23′

Yellow Steering Wheel