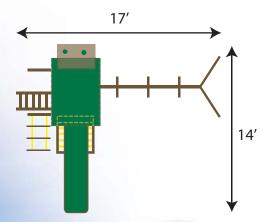

2 Green Sling Swings (Chains feature protective coating)

DREAMSCAP THE SYME With wood roof, green wave slide, monkey bar, and step ladder.

Wood Roof

> Yellow Steering Wheel

Jumbo Telescope

Green Gym Ring/ Trapeze Bar Combo