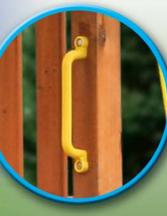

> Yellow Safety Grab Handles

Horse Glider (So two kids can swing)

Plastic

2 Green Sling Swings (Chains feature protective coating)

\Xi astern Jungle Gym 🛙 🛒

With solid green tent top, green wave slide, picnic table, and monkey bar.

Jacob's Ladder (5/8" Thick Rope)

Plastic **Horse Glider** 

10

Yellow Safety Grab Handles

2 Green **Sling Swings** (Chains feature protective coatin

(So two kids can swing)

<u>=</u>astern Jungle Gym 🛚 🛒