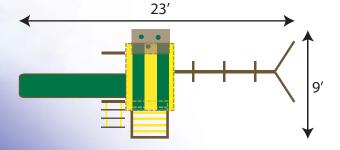

## DREAMSCAR JUNGLE GYM

nu

Rock

Climbing

Wall

3-position 4x6 Swing Beam (8' high) with Commercial Swing Hangers 14′

23′

Yellow Steering Wheel