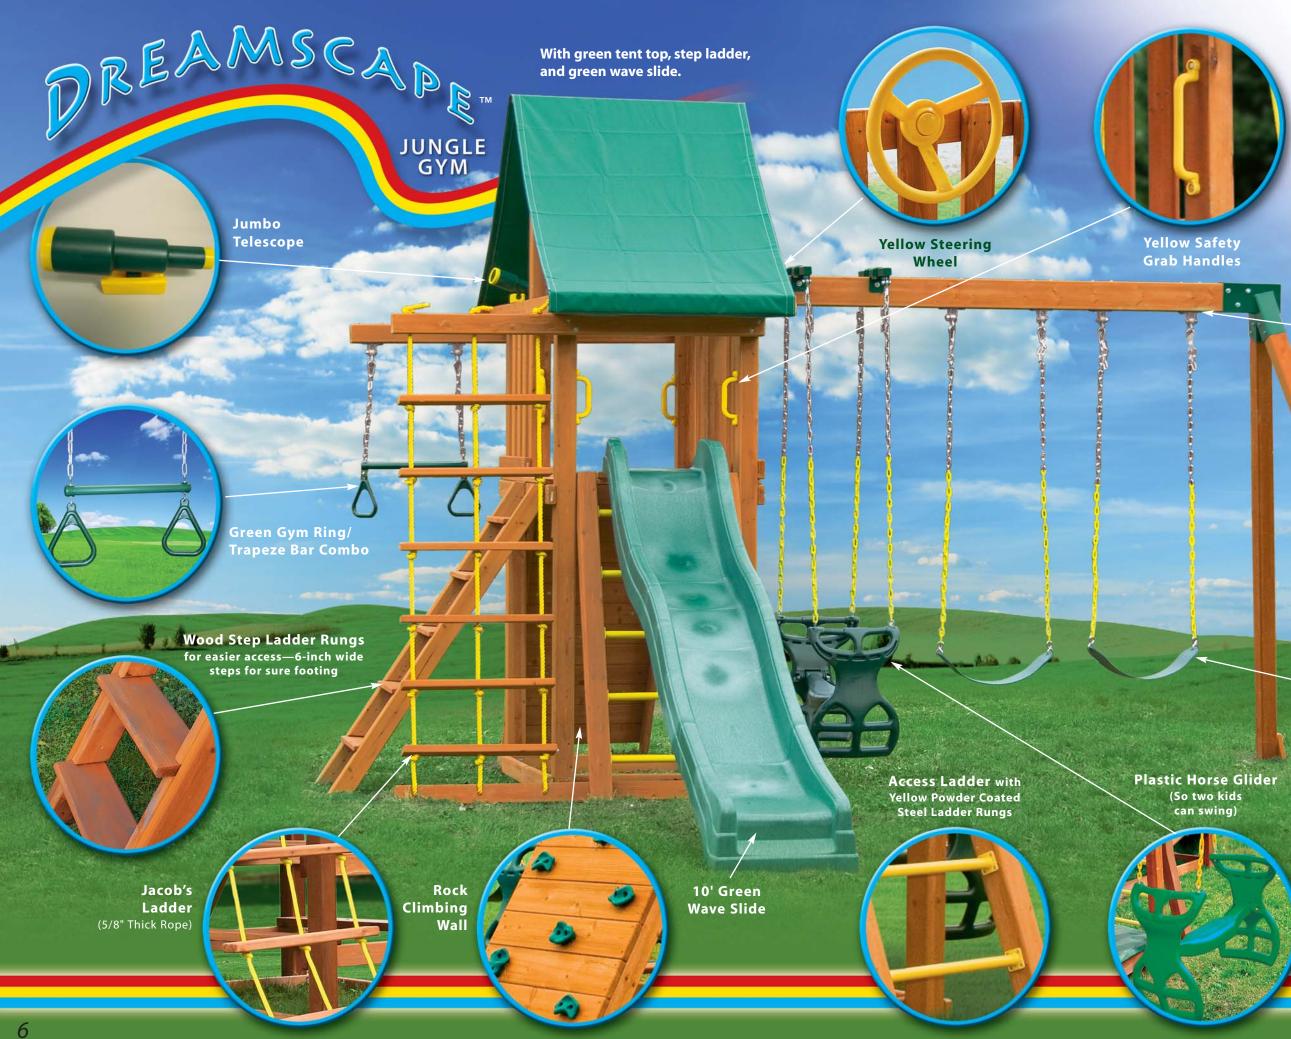

With green and yellow tent top and green wave slide.

JUNGLE GYM

Rock

Climbing

Wall

Green Gym Ring/ Trapeze Bar Combo

DREAMSCAP

Jumbo Telescope

> Access Ladder with Yellow Powder Coated Steel Ladder Rungs

Jacob's

Ladder

Rope)

Yellow Steering Wheel

10' Green Wave Slide

2

3-position 4x6 swing beam (8' high) with Commercial Swing Hangers

> Yellow Safety Grab Handles

Horse Glider (So two kids can swing)

Plastic

2 Green Sling Swings (Chains feature protective coating)

\Xi astern Jungle Gym 🛙 🛒

With solid green tent top, green wave slide, picnic table, and monkey bar.

3-position 4x6 Swing Beam (8' high) with **Commercial Swing Hangers** 

P

JUNGLE GYM

Т

Jumbo Telescope

0

**Yellow Safety Grab Handles** 

PREAMSCA

2 Green Sling Swings (Chains feature protective coating)

Plastic **Horse Glider** (So two kids can swing)

Deluxe Rock Climbing Wall

-

-

**Built-in Picnic Table** (Fits kids and adults)

Green Gym Ring/ Trapeze Bar Combo

Yellow Steering

Jacob's Ladder (5/8" Thick Rope)

**Monkey Bars** and Access Ladder with Yellow Powder Coated Steel Ladder Rungs

10' Green Wave Slide

3-position 4x6 swing beam (8' high) with Commercial Swing Hangers