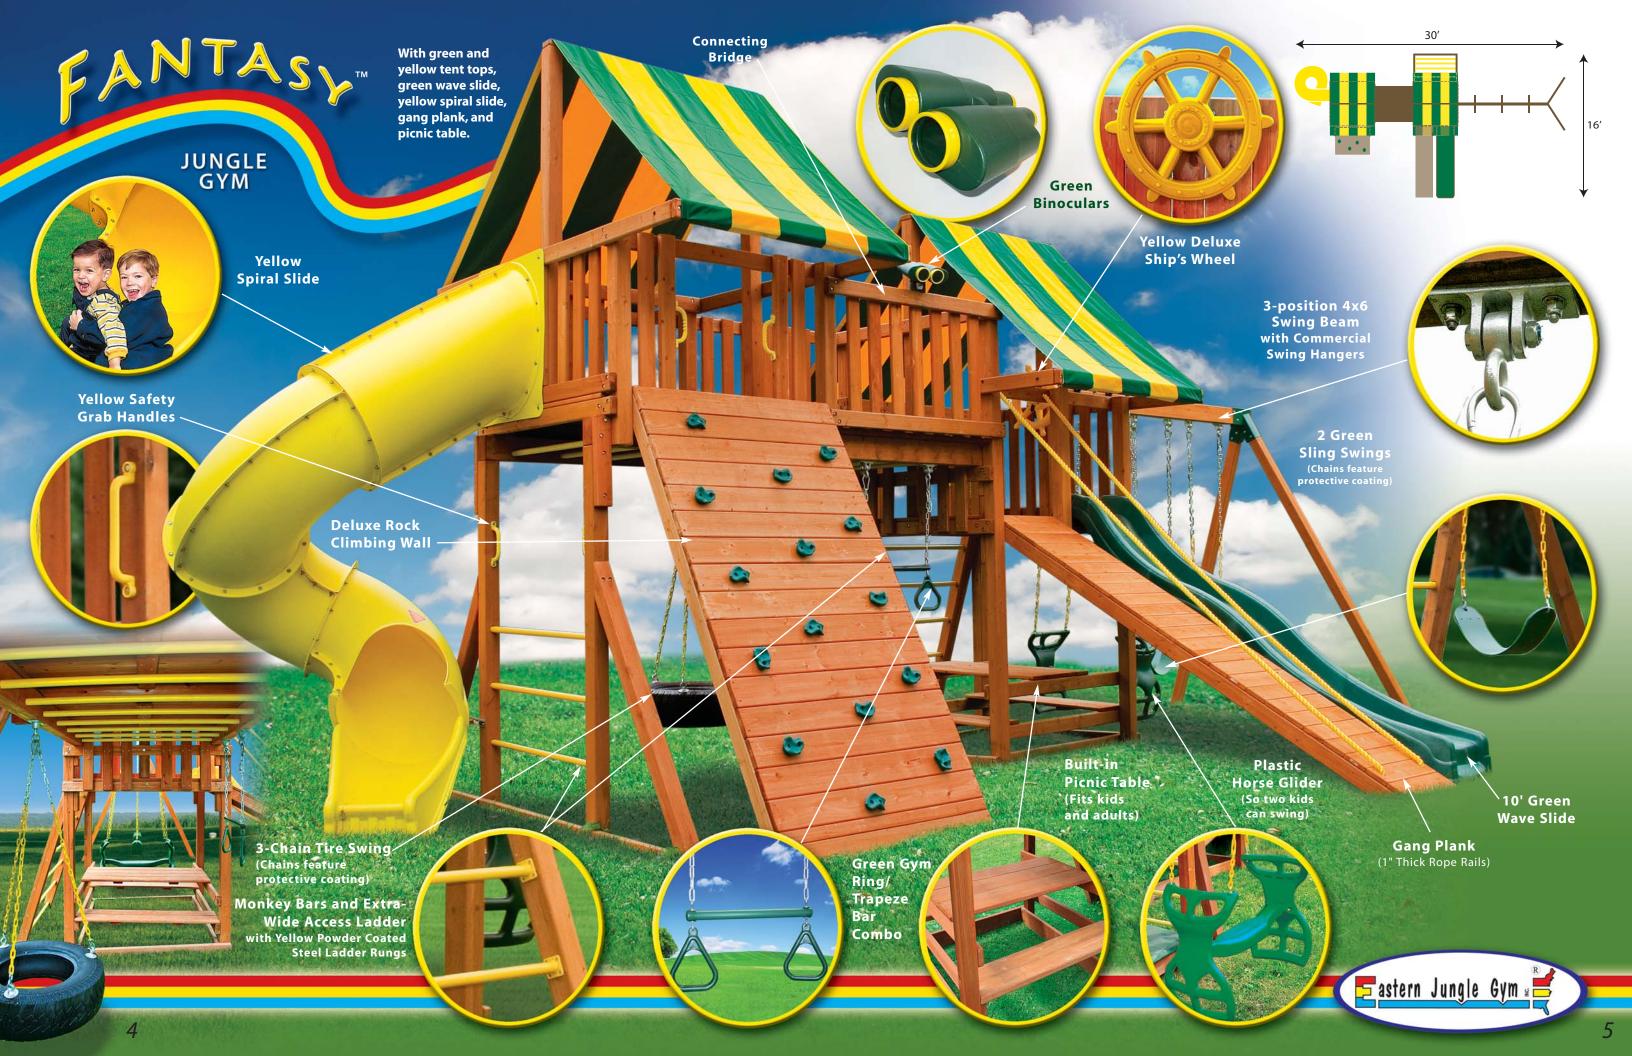

## Fantasy® Features:

- 4 x 4 and 4 x 6 Construction
- 5 Total Swing Positions
- Steel Side Support Bracket
- Commercial Swing Hangers
- Plastisol Coated Swing Chain
- Powder Coated Steel Rungs
- 2 Play Decks Covered by Extended Roof Tops
- Connecting Bridge
  Doubles as Viewing Deck
- Double Wide Monkey Bar with 360° Tire Swing