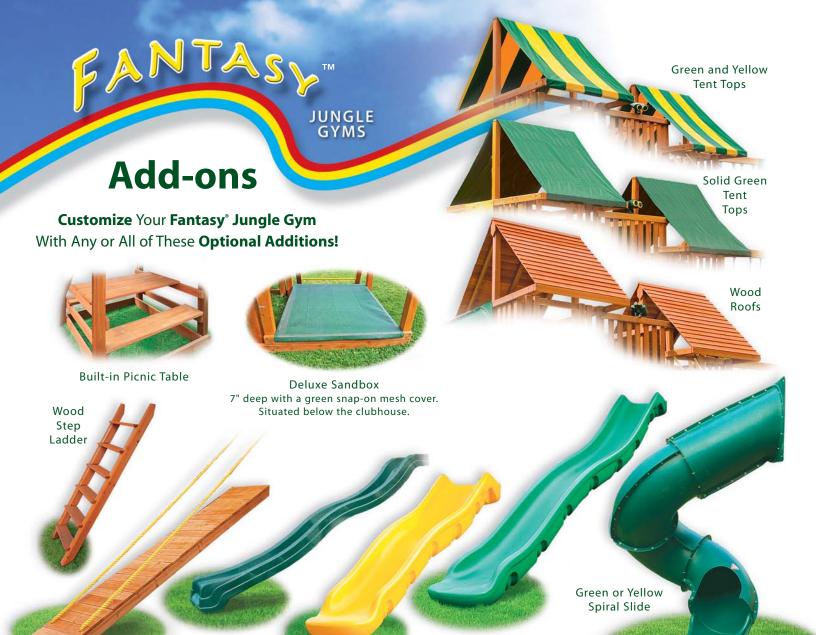

Green or Yellow

10' Scoop Slide

Green or Yellow

10' Wave Slide

Gang Plank (1" Thick Rope Rails)

## Fantasy<sup>®</sup> Specs:

- Swing Beam Height: 8' 6"
- Upper Play Deck Height: 84"

Green or Yellow

14' Scoop Slide

- Lower Play Deck Height: 64"
- Overall Height: 165"
- Clubhouse Size: 59 square feet

## Fantasy® Features:

- 4 x 4 and 4 x 6 Construction
- 5 Total Swing Positions
- Steel Side Support Bracket
- Commercial Swing Hangers
- Plastisol Coated Swing Chain
- Powder Coated Steel Rungs
- 2 Play Decks Covered by Extended Roof Tops
- Connecting Bridge
  Doubles as Viewing Deck
- Double Wide Monkey Bar with 360° Tire Swing