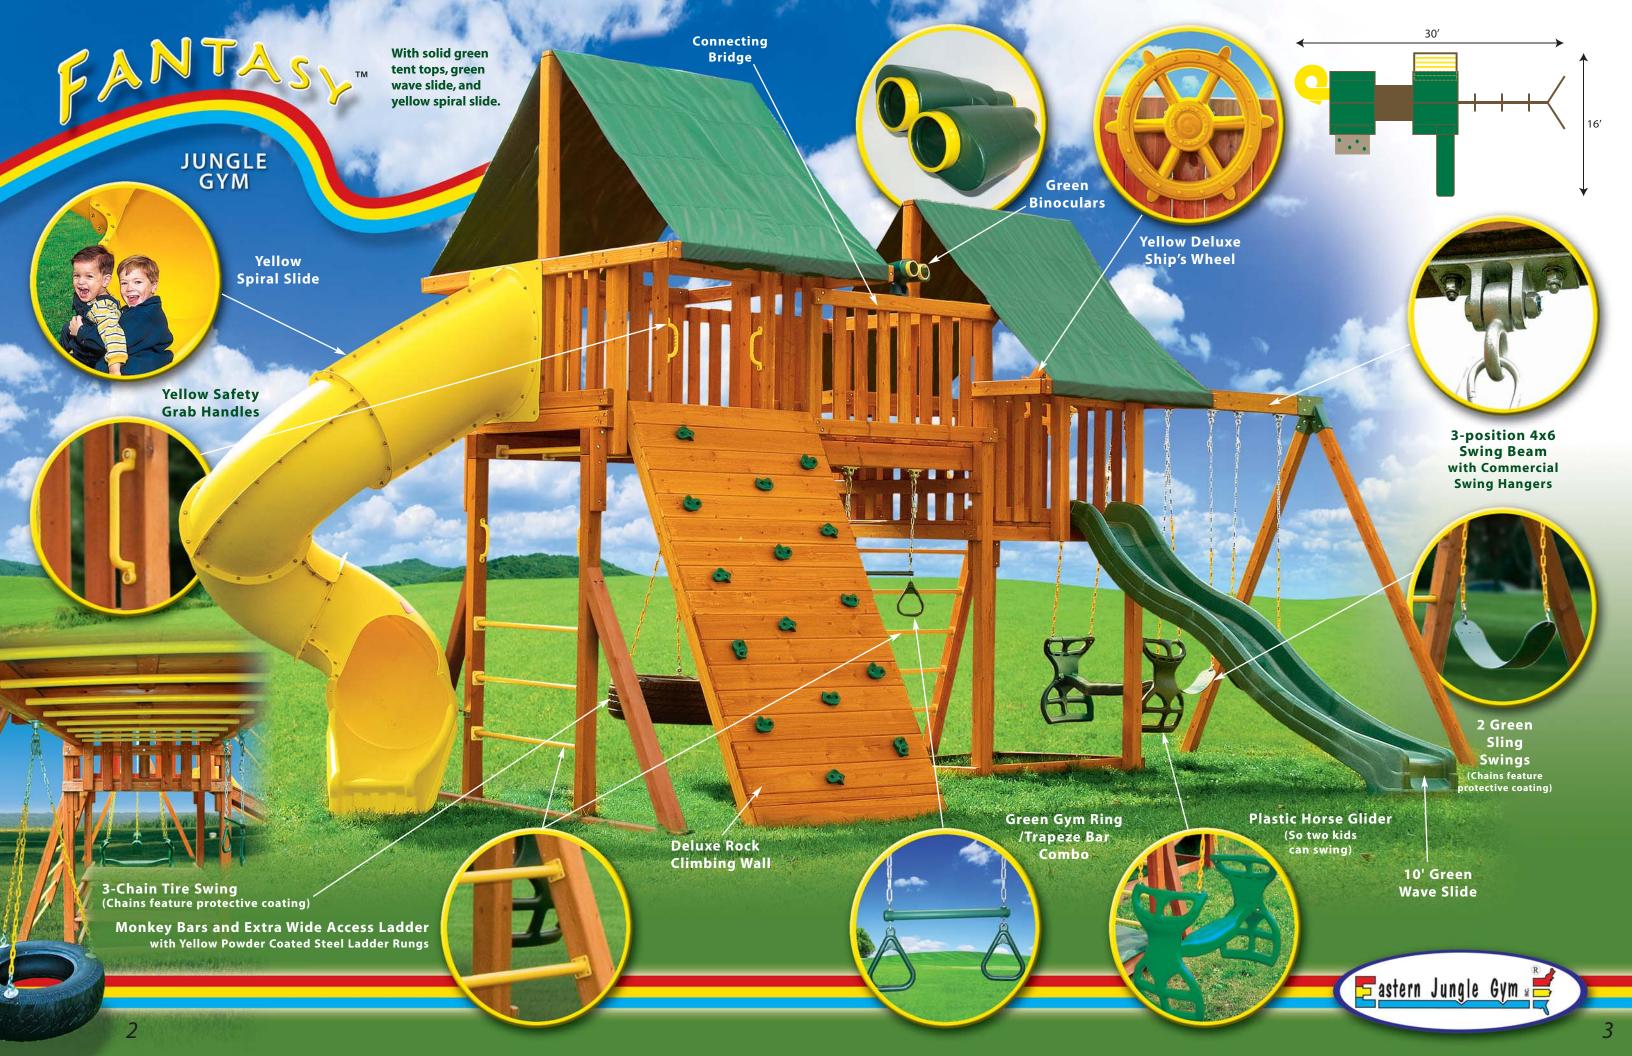

## Fantasy® Features:

- 4 x 4 and 4 x 6 Construction
- 5 Total Swing Positions
- Steel Side Support Bracket
- Commercial Swing Hangers
- Plastisol Coated Swing Chain
- Powder Coated Steel Rungs
- 2 Play Decks Covered by Extended Roof Tops
- Connecting Bridge
  Doubles as Viewing Deck
- Double Wide Monkey Bar with 360° Tire Swing