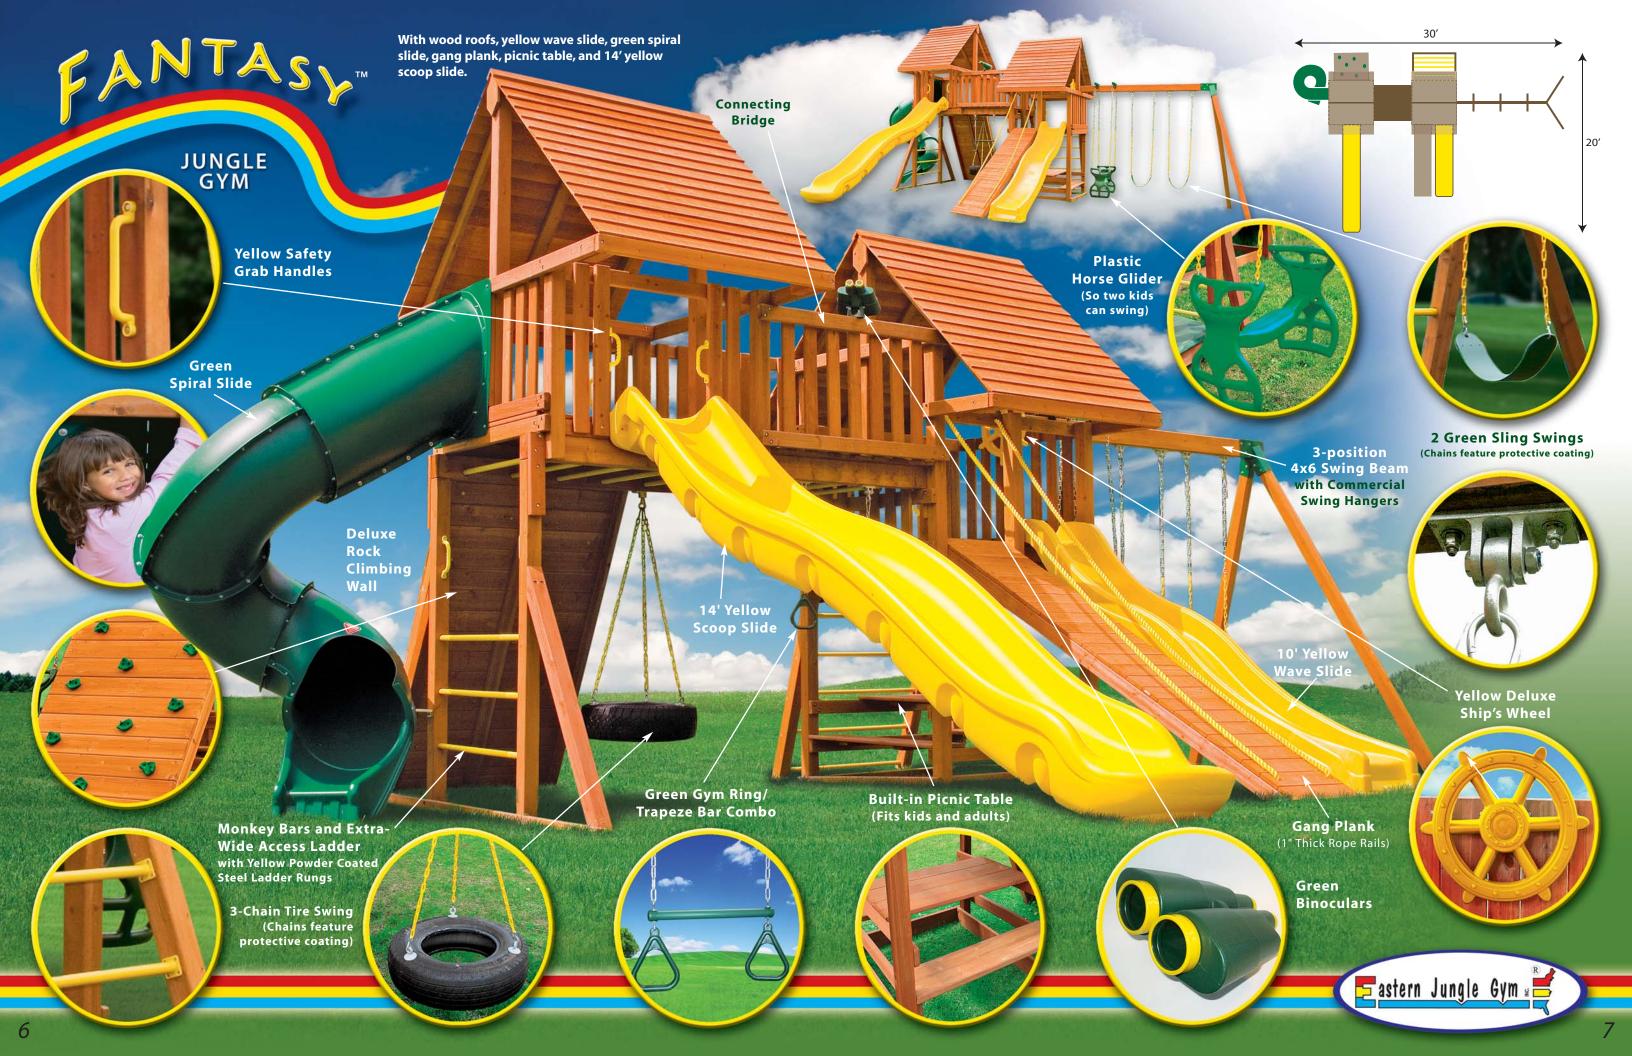

Green or Yellow

10' Scoop Slide

Green or Yellow

10' Wave Slide

Gang Plank (1" Thick Rope Rails)

## Fantasy<sup>®</sup> Specs:

- Swing Beam Height: 8' 6"
- Upper Play Deck Height: 84"

Green or Yellow

14' Scoop Slide

- Lower Play Deck Height: 64"
- Overall Height: 165"
- Clubhouse Size: 59 square feet

## Fantasy® Features:

- 4 x 4 and 4 x 6 Construction
- 5 Total Swing Positions
- Steel Side Support Bracket
- Commercial Swing Hangers
- Plastisol Coated Swing Chain
- Powder Coated Steel Rungs
- 2 Play Decks Covered by Extended Roof Tops
- Connecting Bridge
  Doubles as Viewing Deck
- Double Wide Monkey Bar with 360° Tire Swing