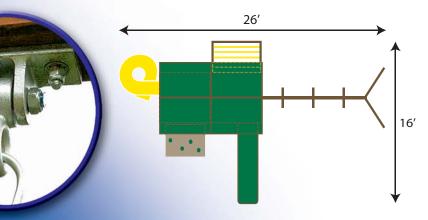

.

.

-

-

60

Yellow Deluxe Ship's Wheel

16′

3-position 4x6 Swing Beam with Commercial Swing Hangers