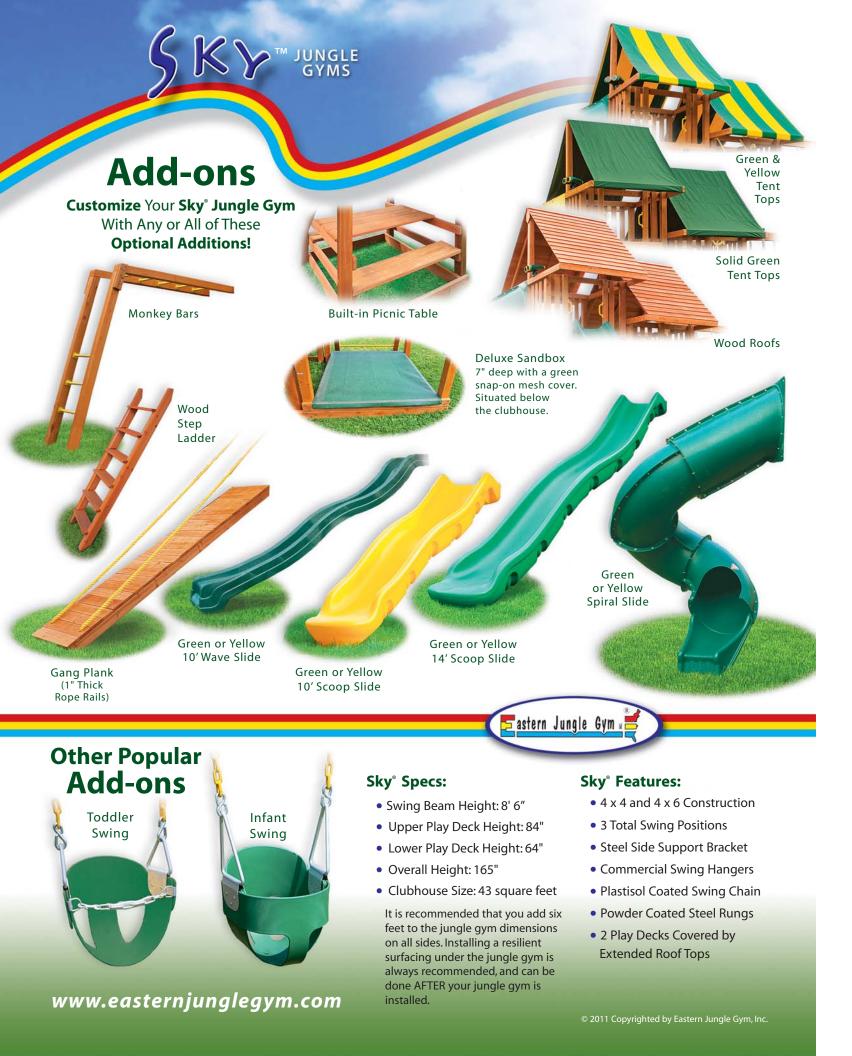

With solid green tent tops, green wave slide, and yellow spiral slide.

 $\mathbf{O}$ 

UNGLE GYM

> Yellow Deluxe Ship's Wheel

Green Binoculars

> Yellow Spiral Slide

Yellow Safety Deluxe R Grab Handles Climbing

🔁 astern Jungle Gym 🛙 🧮

With green and yellow tent tops, yellow wave slide, green spiral slide, picnic table, and gang plank.

Green Binoculars

K Set Jungle GYM

**Yellow Safety Grab Handles** 

> Green Spiral Slide

With wood roofs, green wave slide, green spiral slide, picnic table, monkey bars, deluxe sandbox, and green 14' scoop slide.

Deluxe Ship's Wheel

Green Binoculars

SKY<sup>™</sup> JUNGLE GYM

> Yellow Safety Grab Handles