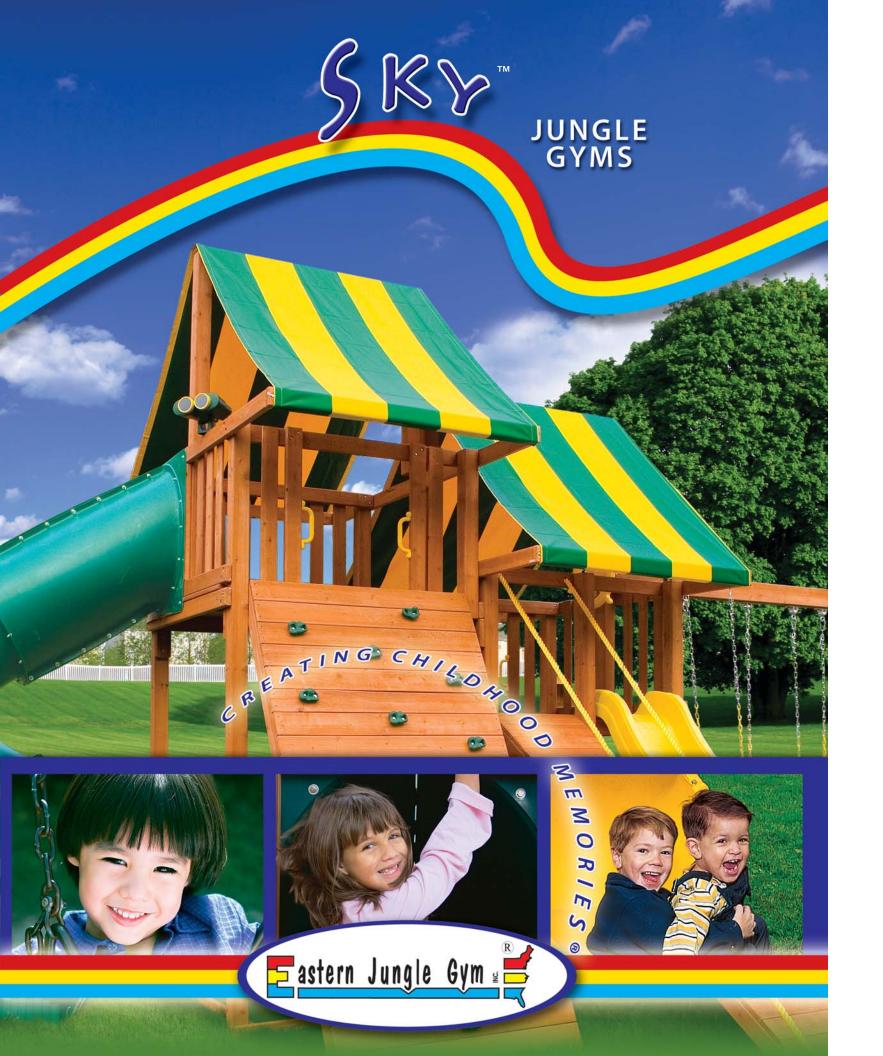

With solid green tent tops, green wave slide, and yellow spiral slide.

 $\mathbf{O}$ 

UNGLE GYM

> Yellow Deluxe Ship's Wheel

Green Binoculars

> Yellow Spiral Slide

Yellow Safety Deluxe R Grab Handles Climbing

...

0

6

0

90

Deluxe Rock Climbing Wall

0

.

.

Extra Wide Access Ladder with Yellow Powder Coated Steel Ladder Rungs

3-position 4x6 Swing Beam with Commercial Swing Hangers

2 Green Sling Swings (Chains feature protective coating)

10' Green Wave Slide