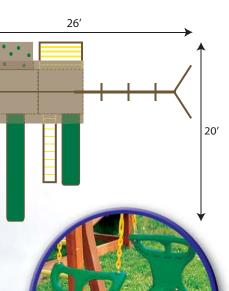

.

.

-

-

60

Yellow Deluxe Ship's Wheel

16′

3-position 4x6 Swing Beam with Commercial Swing Hangers