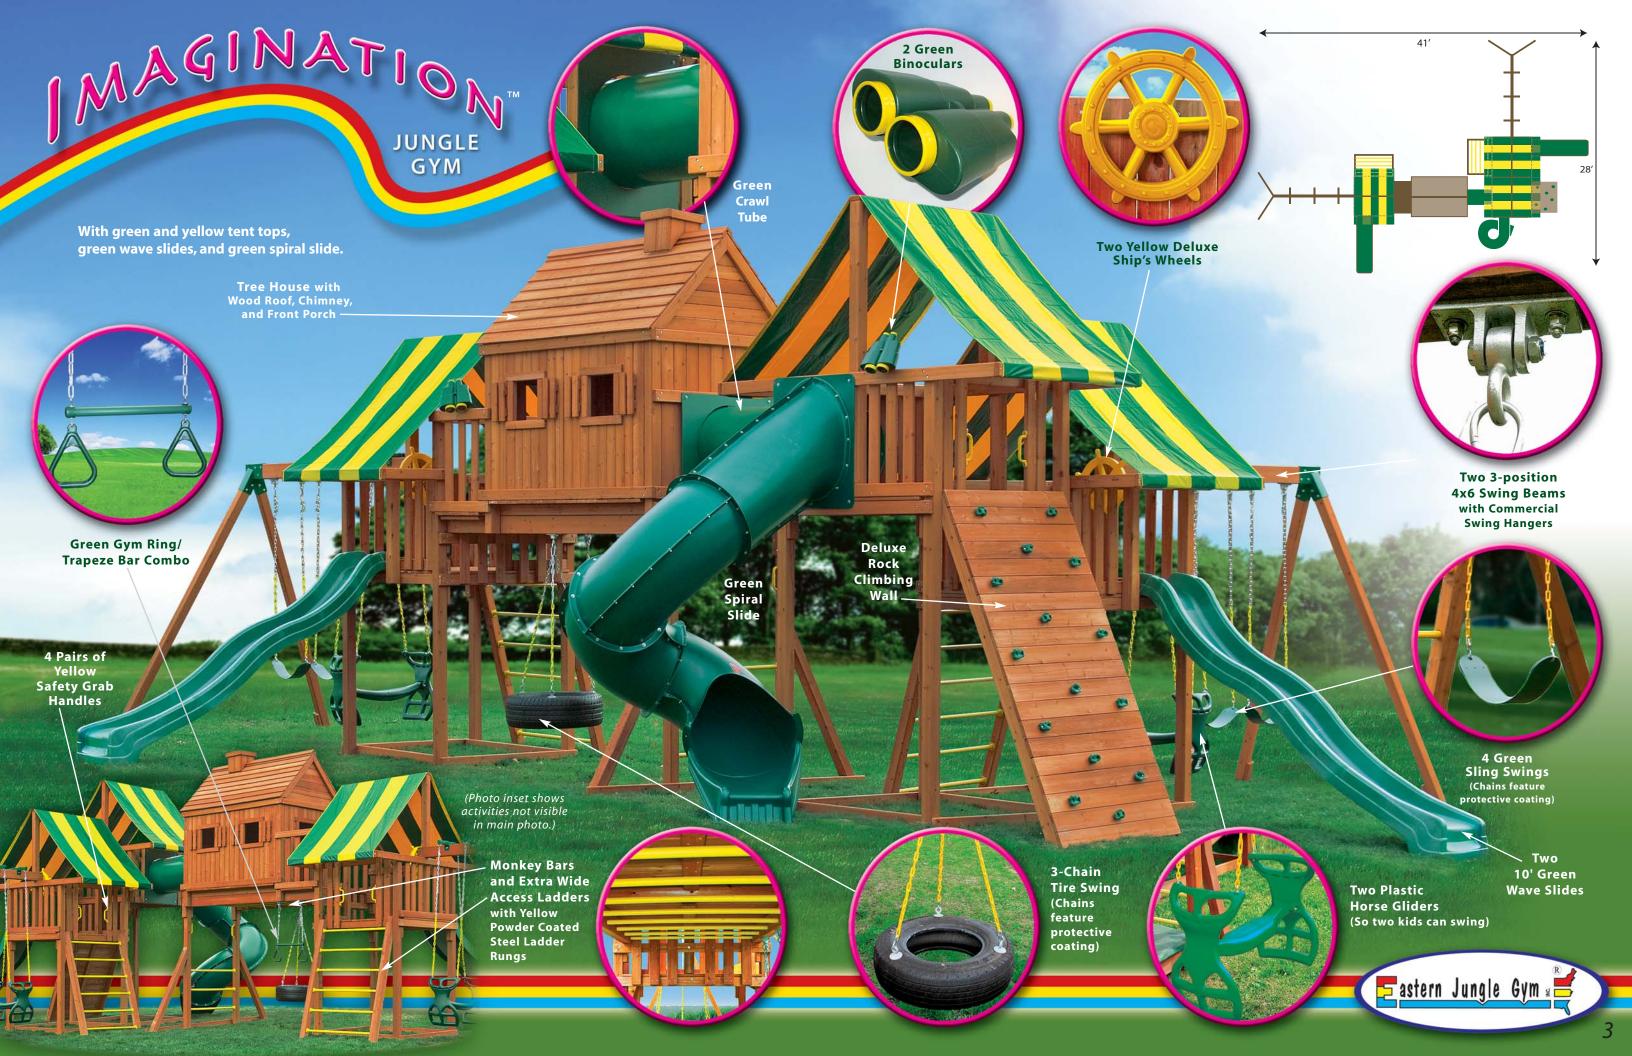

## Imagination® Features®

- 4 x 4 and 4 x 6 Construction
- 8 Total Swing Positions
- Steel Side Support Bracket
- Commercial Swing Hangers
- Plastisol Coated Swing ChainPowder Coated Steel Rungs
- 1 Awesome Tree House with
- Front Porch3 Play Decks Covered by Extended Roof Tops
- Green Crawl Tube
- Double Wide Monkey Bar with 360° Tire Swing