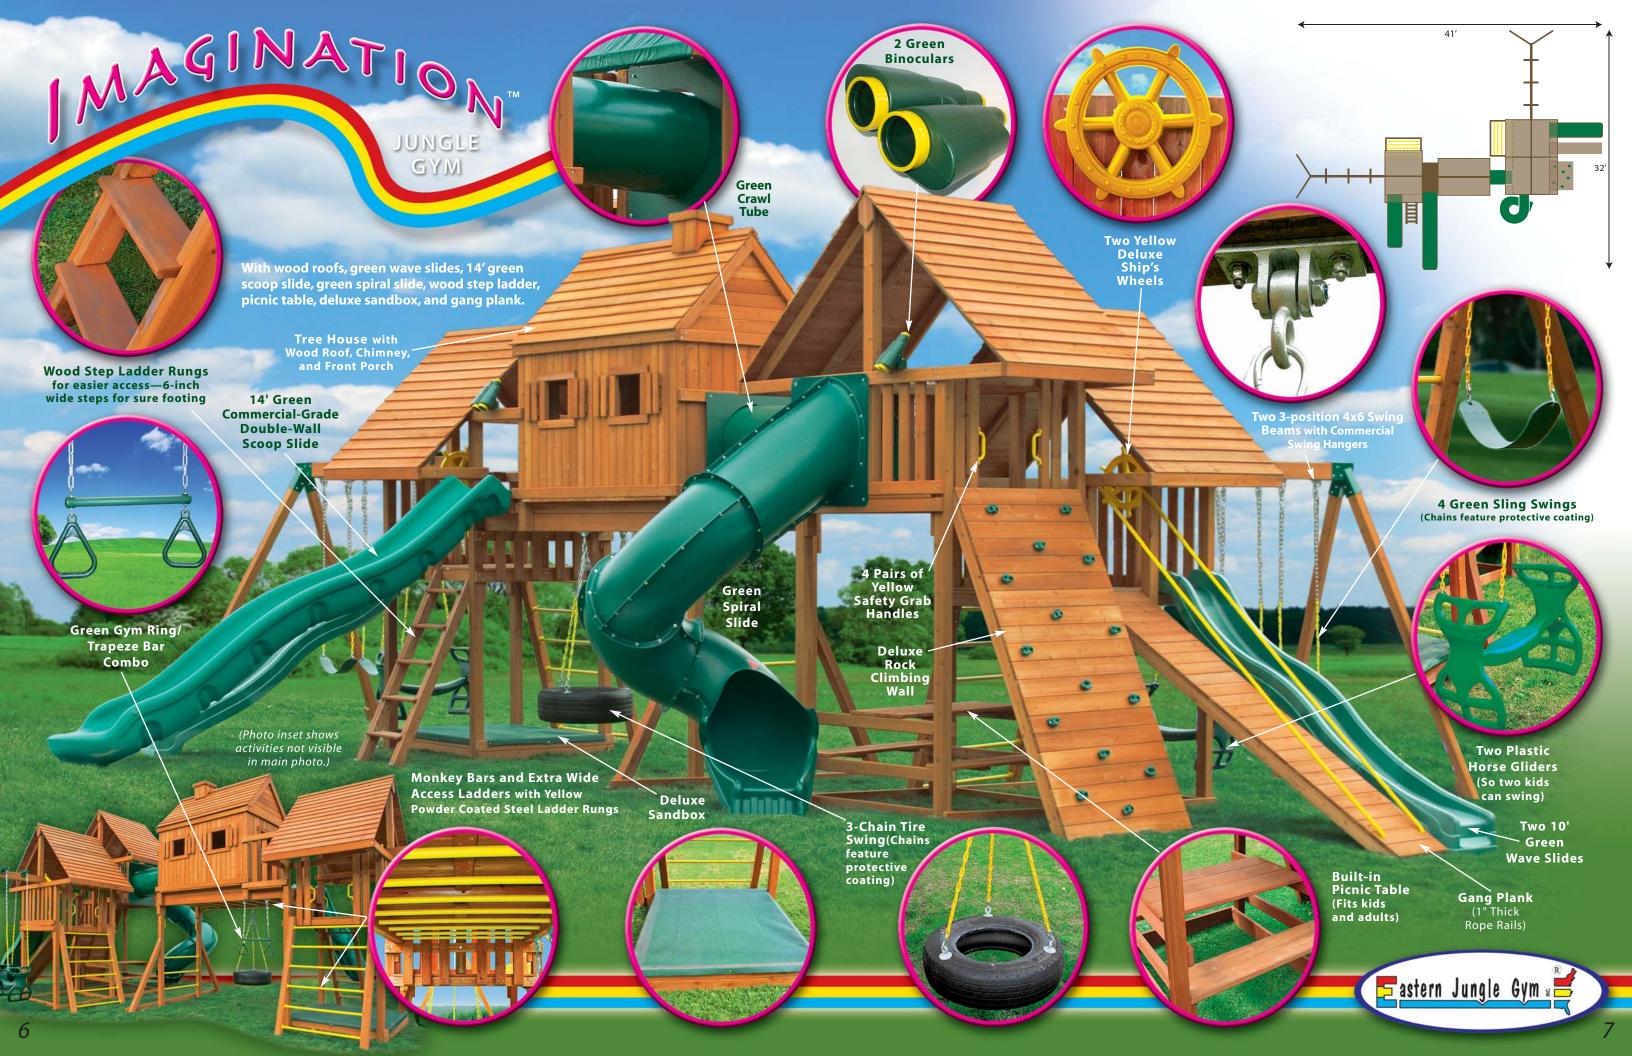

## Imagination® Features®

- 4 x 4 and 4 x 6 Construction
- 8 Total Swing Positions
- Steel Side Support Bracket
- Commercial Swing Hangers
- Plastisol Coated Swing ChainPowder Coated Steel Rungs
- 1 Awesome Tree House with
- Front Porch3 Play Decks Covered by Extended Roof Tops
- Green Crawl Tube
- Double Wide Monkey Bar with 360° Tire Swing