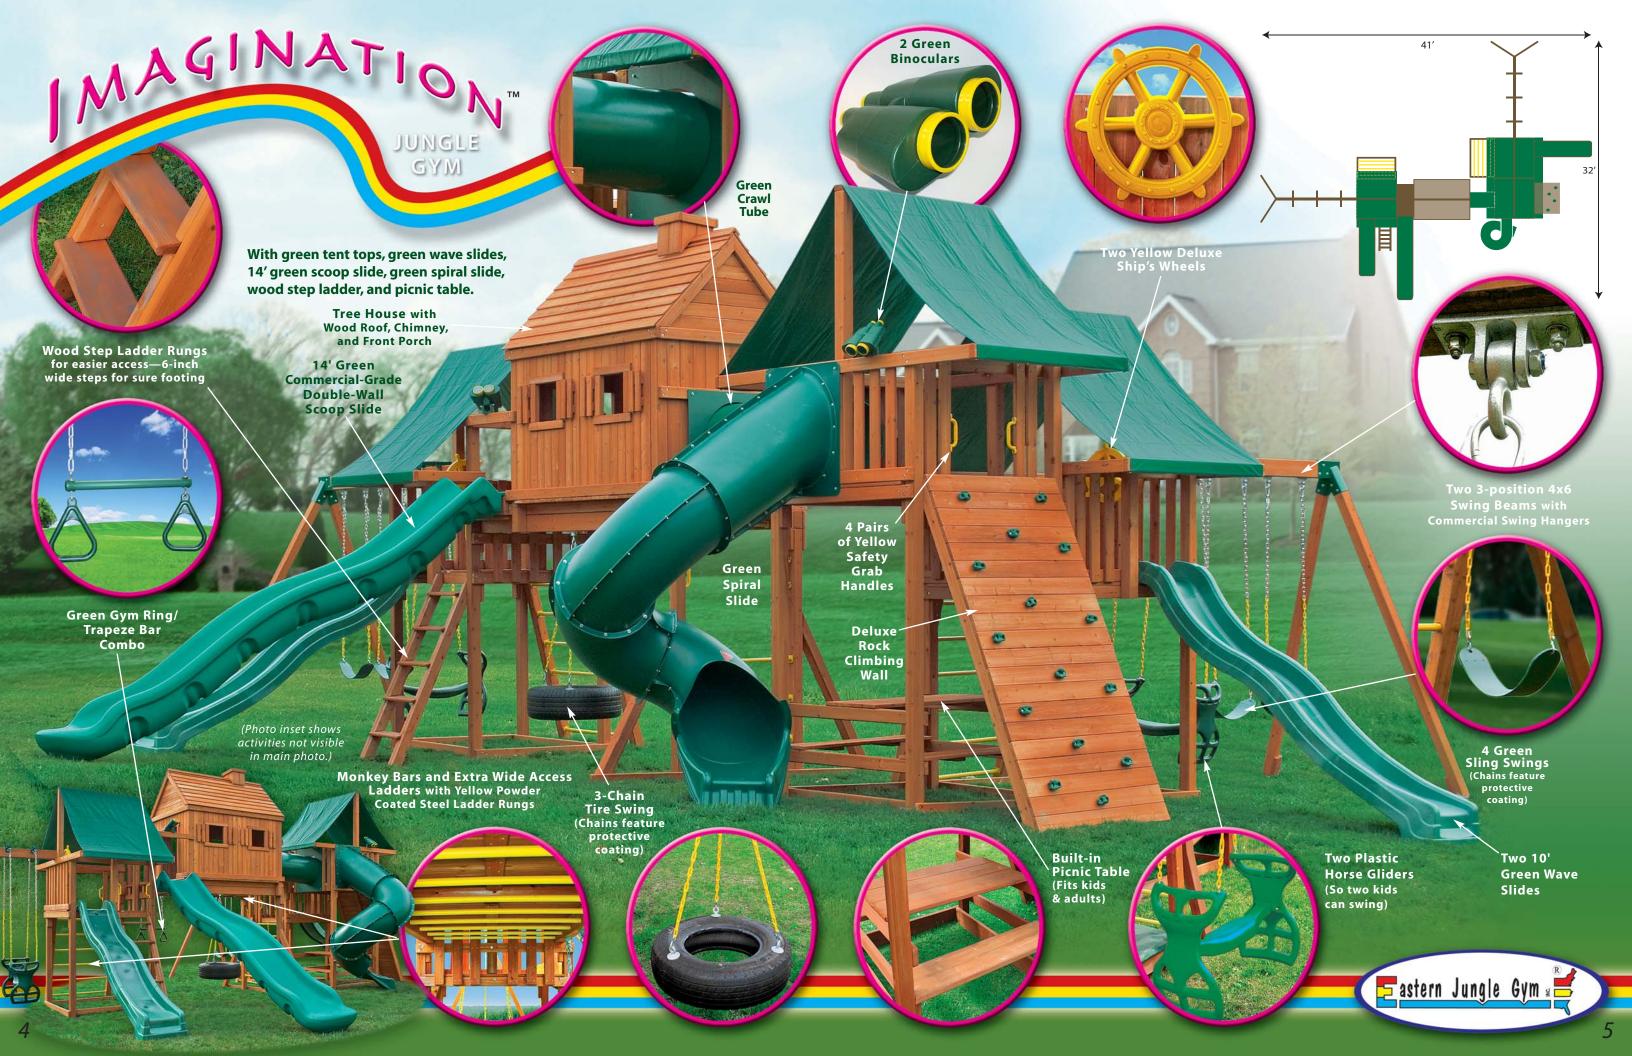

## Imagination® Features®

- 4 x 4 and 4 x 6 Construction
- 8 Total Swing Positions
- Steel Side Support Bracket
- Commercial Swing Hangers
- Plastisol Coated Swing ChainPowder Coated Steel Rungs
- 1 Awesome Tree House with
- Front Porch3 Play Decks Covered by Extended Roof Tops
- Green Crawl Tube
- Double Wide Monkey Bar with 360° Tire Swing