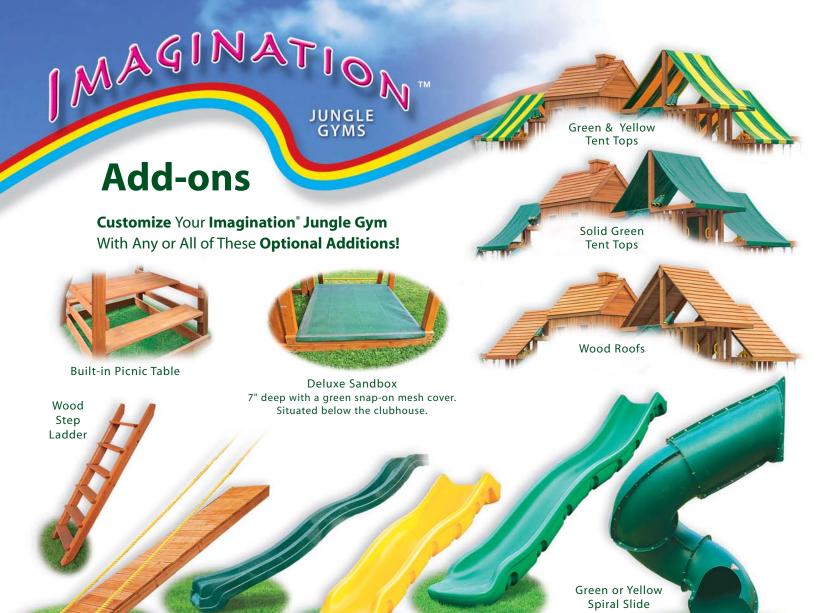

## Other Popular Add-ons Toddler Swing Infant Swing www.easternjunglegym.com

Green or Yellow

10' Wave Slide

Gang Plank

(1" Thick Rope Rails)

## **Imagination®** Specs:

Green or Yellow

10' Scoop Slide

- Swing Beam Height: 8' 6"
- Upper Play Deck Height: 84"

Green or Yellow

14' Scoop Slide

- Lower Play Deck Height: 64"
- Overall Height: 165"
- Clubhouse Size: 59 square feet

It is recommended that you add six feet to the jungle gym dimensions on all sides. Installing a resilient surfacing under the jungle gym is always recommended, and can be done AFTER your jungle gym is

© 2011 Copyrighted by Eastern Jungle Gym, Inc.

## Imagination® Features®

- 4 x 4 and 4 x 6 Construction
- 8 Total Swing Positions
- Steel Side Support Bracket
- Commercial Swing Hangers
- Plastisol Coated